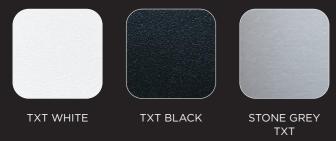

## **Finishes**

Superlinea in the system configuration it is offered in three options, txt white, txt black and stone grey txt, while in the 'stand-alone' suspension and ceiling-mounted configurations, three new colors are added to the previous ones, three material and textured finishes, iron grey, olive green, light bronze metallic.