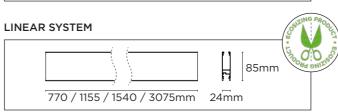

eiling.

This accessory kit, easily snapped into the upper channel of the aluminum body, can slide to obtain different interdistances.

For balancing and leveling reasons, the single original hanger placed on the junction will be replaced by the kit consisting of two additional hangers.

## STAND ALONE



## LINEAR SYSTEM



## **Finishes**

Superlinea in the system configuration it is offered in three options, txt white, txt black and stone grey txt, while in the 'stand-alone' suspension and ceiling-mounted configurations, three new colors are added to the previous ones, three material and textured finishes, iron grey, olive green, light bronze metallic.

















## **SUMMARY SHEET**

## **Versions**

## Installations



STAND

ALONE



SYSTEM





CEILING

## **Dimensions**







## **Emissions**



DIRECT



INDIRECT





DIRECT / INDIRECT

VACUUM MODULE

Batwing

BRONZE

#### **UP** optics **DOWN optics**



**GREY TXT** 



## **Finishes**



WHITE



**BLACK** 



GREY

GREEN

## **Outputs**

(Depending on optics and dimensions)

500 lm | 700 lm | 1000 lm 1300 lm | 2000 lm | 3500 lm 4000 lm | 5000 lm | 5500 lm 6500 lm | 7000 lm | 7500 lm

### Controls

- ON/OFF control
- DALI
- PUSH
- CASAMBI

## **Colour rendering**

- CRI 92
- CRI 98

## MacAdam

• 3 STEP

## **UGR**

• UGR<19

## **Colour temperature**





## **Certifications**

- IP 20
- IP 40

# Find out more about the product!