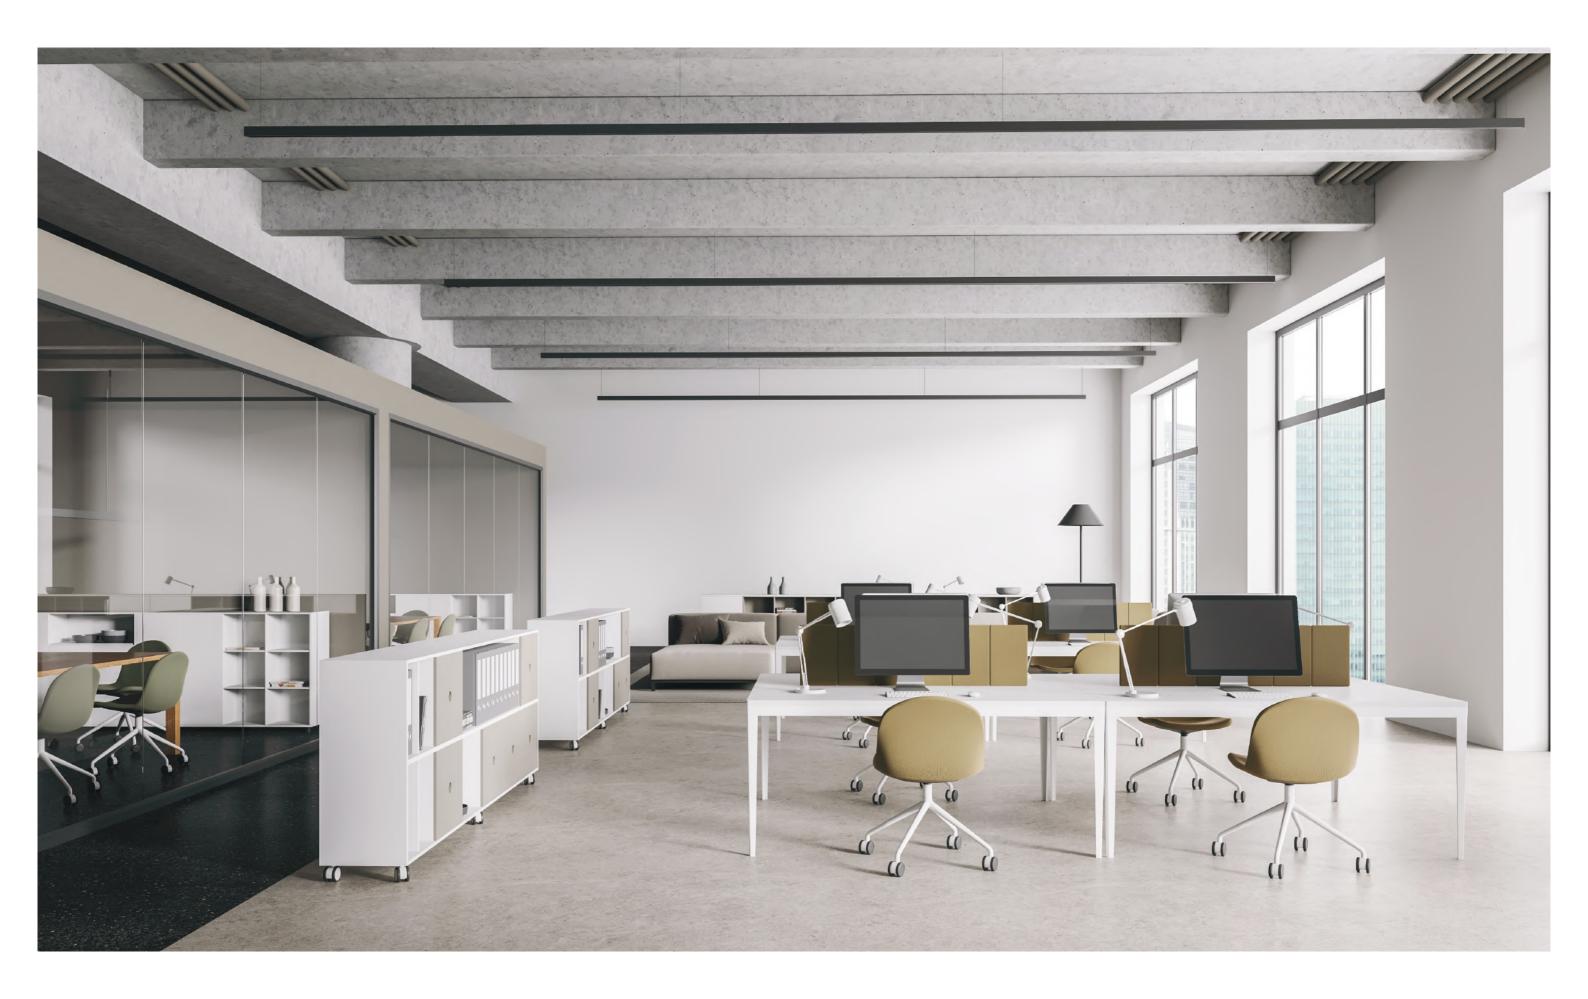

This accessory kit, easily snapped into the upper channel of the aluminum body, can slide to obtain different interdistances.

For balancing and leveling reasons, the single original hanger placed on the junction will be replaced by the kit consisting of two additional hangers.