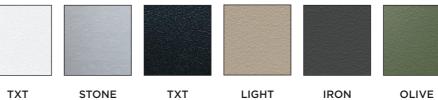

## **Finishes**

Superlinea in the system configuration it is offered in three options, txt white, txt black and stone grey txt, while in the 'stand-alone' suspension and ceiling-mounted configurations, three new colors are added to the previous ones, three material and textured finishes, iron grey, olive green, light bronze metallic.

## **Finishes**

WHITE

**BLACK** 

GREY

GREEN