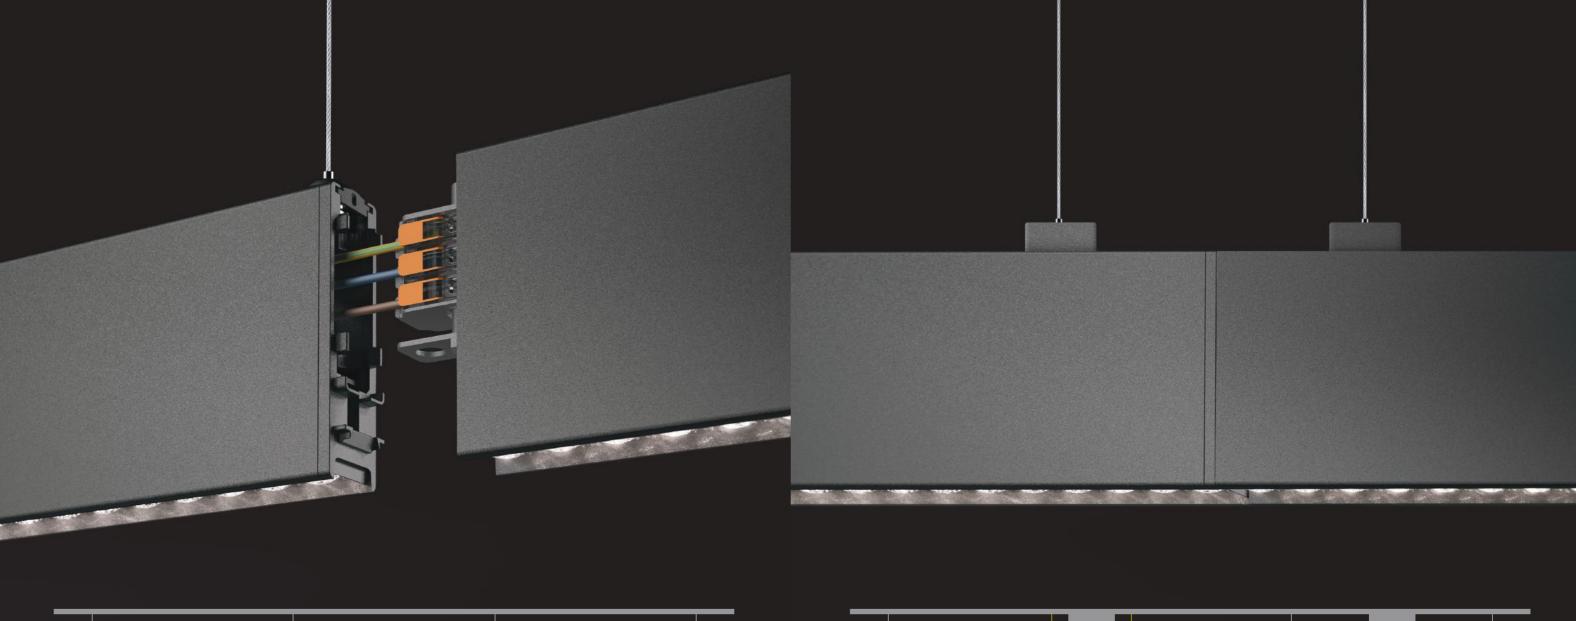

## **Effortless installation**

Superlinea simplifies the setup and installation process with built-in drivers and tool-free quick connection capabilities. Each fixture integrates seamlessly into a cohesive system without the need for additional components.

The unique design of the system units allows the number of necessary suspension cables to be minimised, as they will correspond to the number of joints in the configuration, making the entire installation uncomplicated and minimally invasive.

This simplified approach not only reduces installation time but also minimizes errors, ensuring a cost-effective and hassle-free setup for both designers and installers.

To facilitate the installation of Superlinea in any context, an accessory kit is available to suspend the system in the presence of obstacles on the ceiling.

This accessory kit, easily snapped into the upper channel of the aluminum body, can slide to obtain different interdistances.

For balancing and leveling reasons, the single original hanger placed on the junction will be replaced by the kit consisting of two additional hangers.