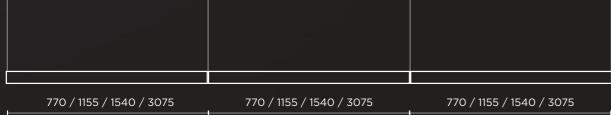

The unique design of the system units allows the number of necessary suspension cables to be minimised, as they will correspond to the number of joints in the configuration, making the entire installation uncomplicated and minimally invasive.

This simplified approach not only reduces installation time but also minimizes errors, ensuring a cost-effective and hassle-free setup for both designers and installers.

To facilitate the installation of Superlinea in any context, an accessory kit is available to suspend the system in the presence of obstacles on the ceiling.

This accessory kit, easily snapped into the upper channel of the aluminum body, can slide to obtain different interdistances.

For balancing and leveling reasons, the single original hanger placed on the junction will be replaced by the kit consisting of two additional hangers.