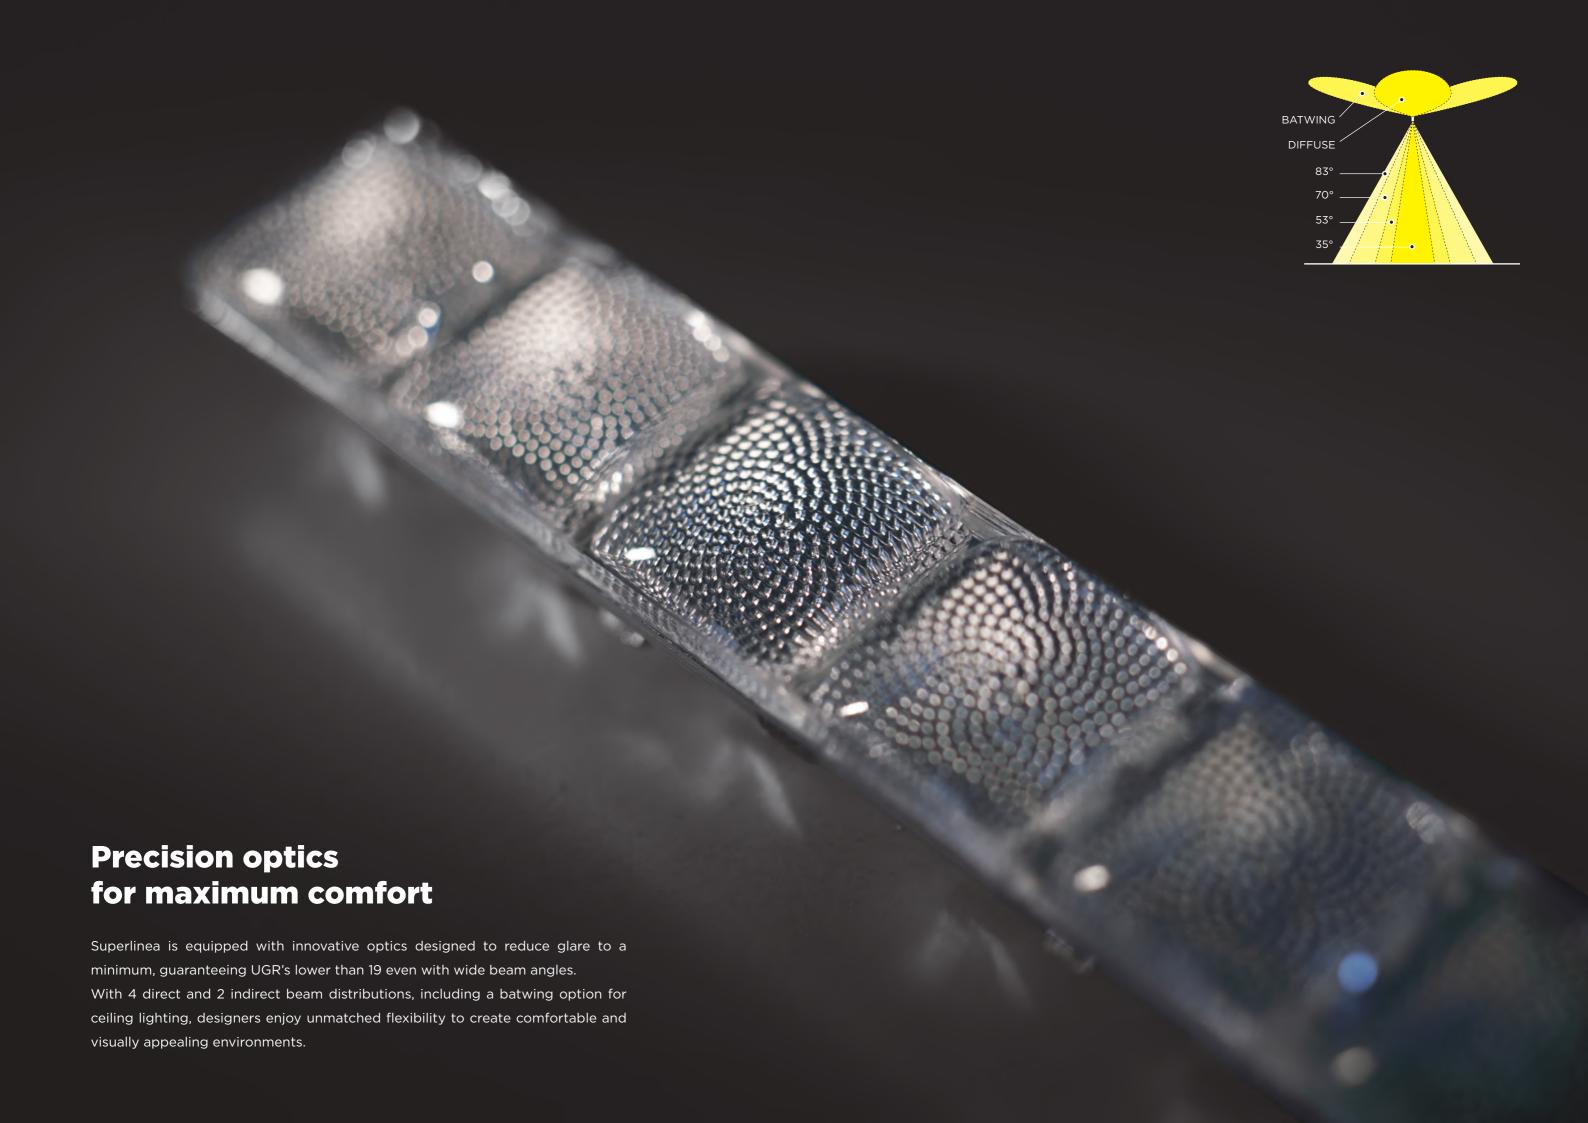

## **Emissions**

DIRECT

INDIRECT

DIRECT / INDIRECT

VACUUM MODULE

Batwing

BRONZE

#### **UP** optics **DOWN optics**

**GREY TXT** 

## **UGR**

• UGR<19