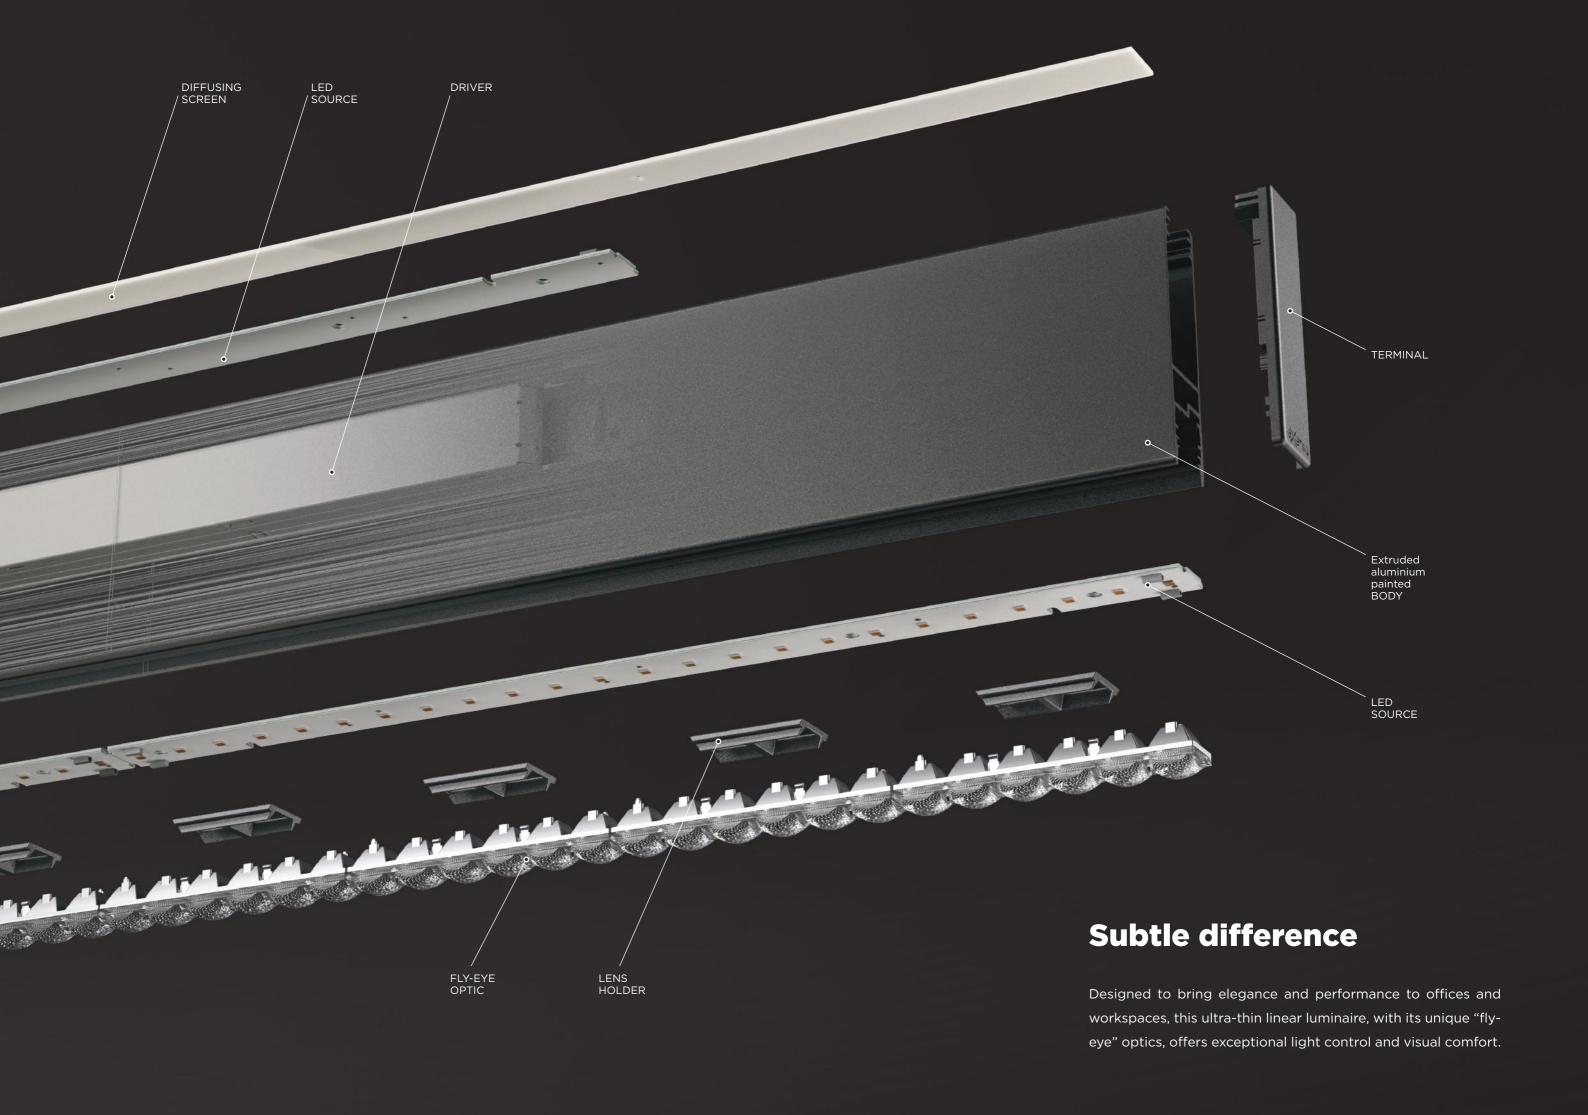

## **Effortless installation**

Superlinea simplifies the setup and installation process with built-in drivers and tool-free quick connection capabilities. Each fixture integrates seamlessly into a cohesive system without the need for additional components.

This simplified approach not only reduces installation time but also minimizes errors, ensuring a cost-effective and hassle-free setup for both designers and installers.

To facilitate the installation of Superlinea in any context, an accessory kit is available to suspend the system in the presence of obstacles on the ceiling.

This accessory kit, easily snapped into the upper channel of the aluminum body, can slide to obtain different interdistances.

For balancing and leveling reasons, the single original hanger placed on the junction will be replaced by the kit consisting of two additional hangers.