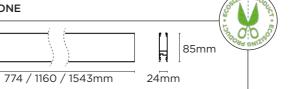

ceiling.

This accessory kit, easily snapped into the upper channel of the aluminum body, can slide to obtain different interdistances.

For balancing and leveling reasons, the single original hanger placed on the junction will be replaced by the kit consisting of two additional hangers.

## STAND ALONE



## LINEAR SYSTEM



## **Finishes**

Superlinea in the system configuration it is offered in three options, txt white, txt black and stone grey txt, while in the 'stand-alone' suspension and ceiling-mounted configurations, three new colors are added to the previous ones, three material and textured finishes, iron grey, olive green, light bronze metallic.

















## **SUMMARY SHEET**

## **Versions**

## Installations



STAND

ALONE



SYSTEM





CEILING

## **Dimensions**







## **Emissions**



DIRECT



INDIRECT





DIRECT / INDIRECT

VACUUM MODULE

Batwing

BRONZE

#### **UP** optics **DOWN optics**



**GREY TXT** 



## **Finishes**



WHITE



**BLACK** 



GREY

GREEN

## **Outputs**

(Depending on optics and dimensions)

500 lm | 700 lm | 1000 lm 1300 lm | 2000 lm | 3500 lm 4000 lm | 5000 lm | 5500 lm 6500 lm | 7000 lm | 7500 lm

### Controls

- ON/OFF control
- DALI
- PUSH
- CASAMBI

## **Colour rendering**

- CRI 92
- CRI 98

## MacAdam

• 3 STEP

## **UGR**

• UGR<19

## **Colour temperature**





## **Certifications**

- IP 20
- IP 40

# Find out more about the product!