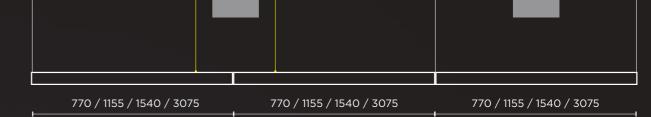

The unique design of the system units allows the number of necessary suspension cables to be minimised, as they will correspond to the number of joints in the configuration, making the entire installation uncomplicated and minimally invasive.

This simplified approach not only reduces installation time but also minimizes errors, ensuring a cost-effective and hassle-free setup for both designers and installers.

To facilitate the installation of Superlinea in any context, an accessory kit is available to suspend the system in the presence of obstacles on the ceiling.

This accessory kit, easily snapped into the upper channel of the aluminum body, can slide to obtain different interdistances.

For balancing and leveling reasons, the single original hanger placed on the junction will be replaced by the kit consisting of two additional hangers.