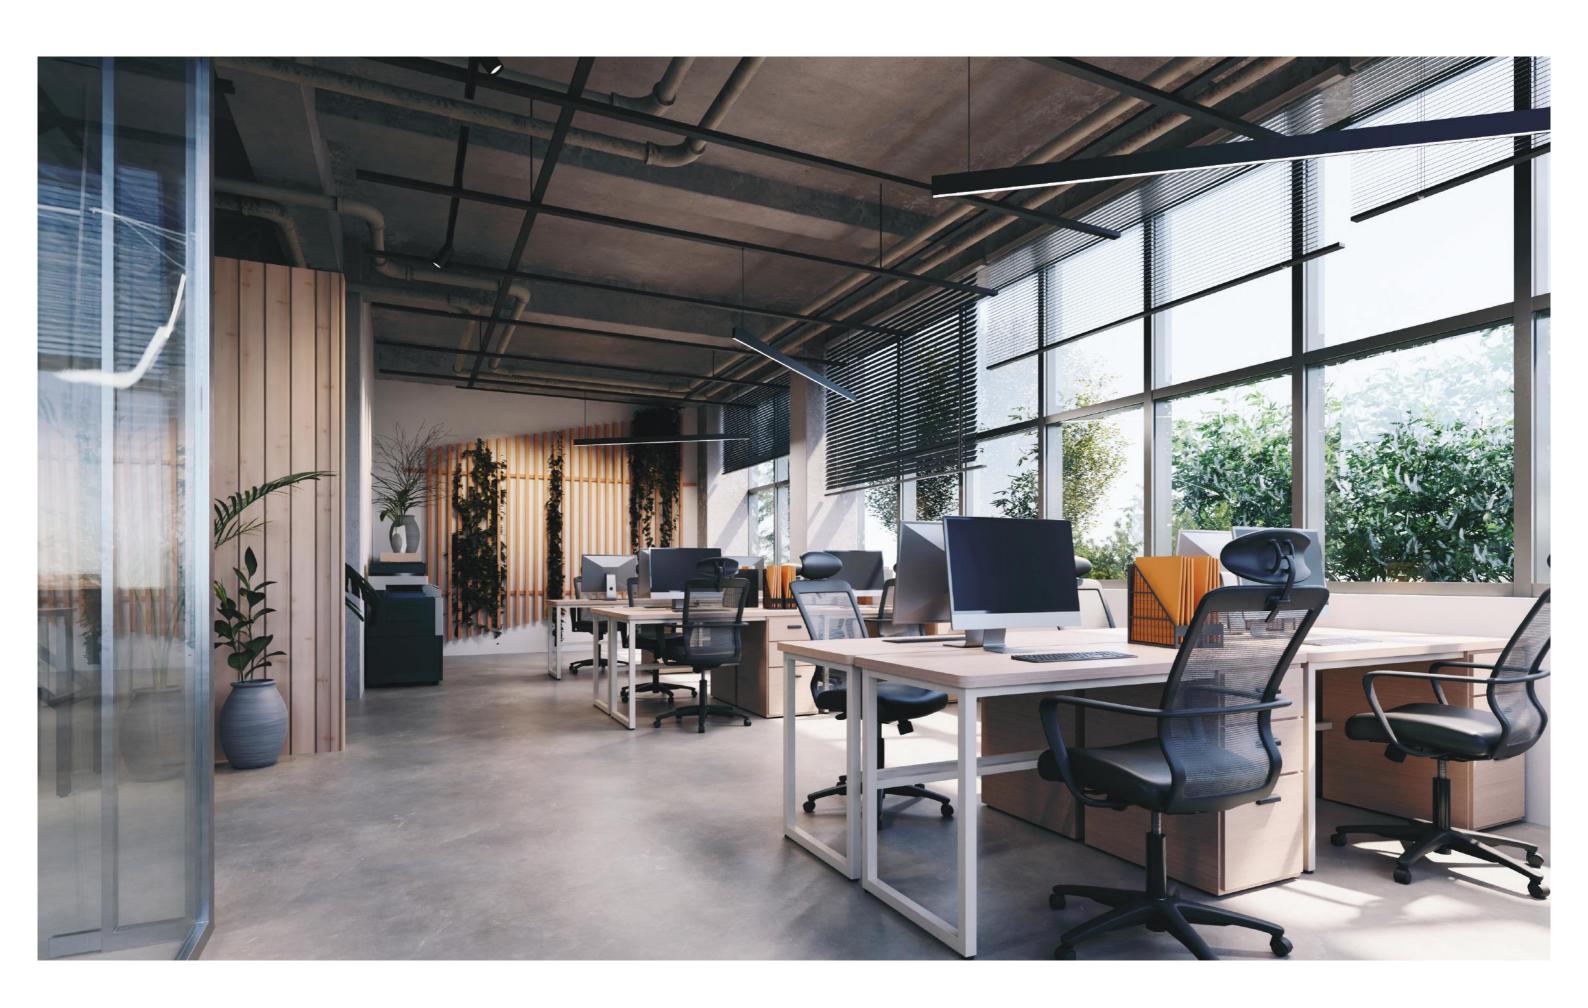

## **Effortless installation**

Superlinea simplifies the setup and installation process with built-in drivers and tool-free quick connection capabilities. Each fixture integrates seamlessly into a cohesive system without the need for additional components.

The unique design of the system units allows the number of necessary suspension cables to be minimised, as they will correspond to the number of joints in the configuration, making the entire installation uncomplicated and minimally invasive.

This simplified approach not only reduces installation time but also minimizes errors, ensuring a cost-effective and hassle-free setup for both designers and installers.

To facilitate the installation of Superlinea in any context, an accessory kit is available to suspend the system in the presence of obstacles on the ceiling.