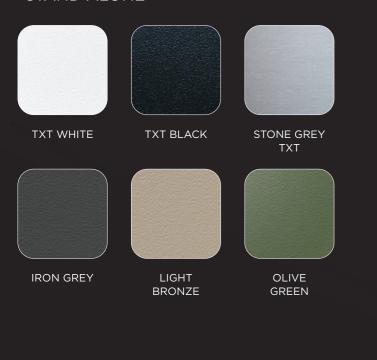

## **Finishes**

Superlinea in the system configuration it is offered in three options, txt white, txt black and stone grey txt, while in the 'stand-alone' suspension and ceiling-mounted configurations, three new colors are added to the previous ones, three material and textured finishes, iron grey, olive green, light bronze metallic.